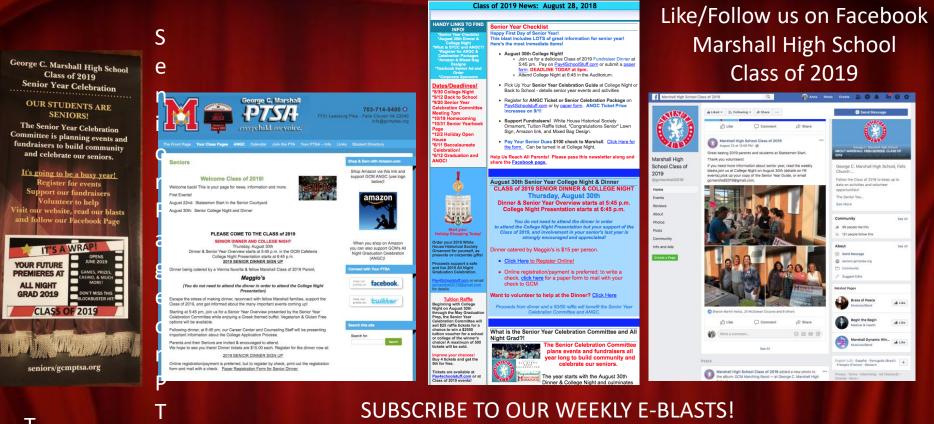

# SENIOR YEAR! "HOW DID THIS HAPPEN SO FAST?"

SENIOR YEAR CELEBRATION COMMITTEE UPDATE

### It's Going To Be A Busy Year!

- Who is the Senior Year Celebration Committee?
- What is ANGC?
- How to Stay Informed
- Your Homework

# Who is the Senior Celebration Committee?

 A parent group committed to creating a fun and memorable senior year for all of Marshall's senior families culminating with ANGC

#### • Goals:

- Build Community
- Distribute Information
- Celebrate our Seniors
- Steering Committee Introductions
- Get Involved! gcmarshall2019@gmail.com

# What is ANGC?

- All Night Graduation Celebration
- 6/12/19 10:30 pm 4:30 am
- Sport & Health in McLean "A Night at the Movies"
- A safe, alcohol and drug-free graduation celebration
- Historically 75%+ of Senior Class attends
- Solely parent run- 200 volunteers will be needed!
- Preview Video Link <a href="https://animoto.com/play/5K9TfEhQo3jUJXRQ701uSg">https://animoto.com/play/5K9TfEhQo3jUJXRQ701uSg</a>

# **Raising Funds Responsibly**

- We receive no funding from FCPS for ANGC or any of the senior events throughout the year
- Fundraising covers 60-70% of ANGC costs
- Allows us to keep ticket prices low and attendance high
- No student turned away for financial reasons
- Any excess funds donated to the Marshall HS Food Pantry
- Corporate Sponsor Focus

# How to Stay Informed

UBSCRIBE TO OUR WEEKLY E-BLASTS Send your email address to gcmarshall2019@gmail.com

## Your Homework

- Not receiving Weekly E-blast? Send us your email address: gcmarshall2019@gmail.com
- See us in Auditorium Lobby Tonight with questions or to purchase your ANGC package
- Tomorrow 8/31 Early Bird ANGC ticket discount deadline
- Send us your ideas!
- Attend events, support fundraisers, volunteer to help!