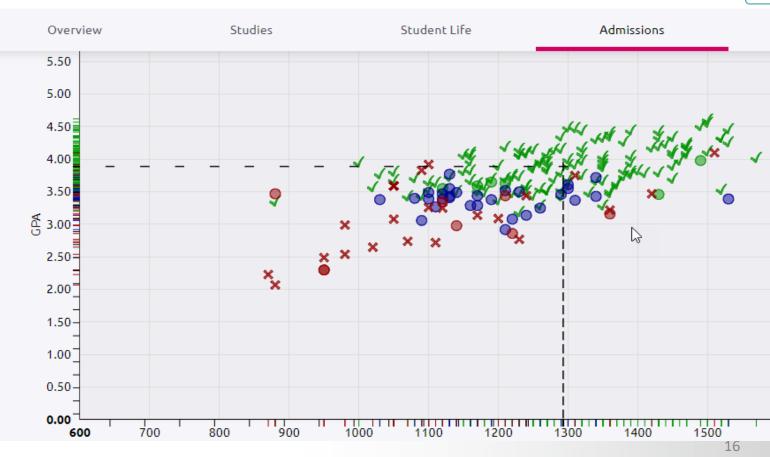

### Scattergrams ("found under Accept Rate")

High school-specific admissions data is always the best

James Madison University 🔿

Viridiana Acosta Pathway Counselor